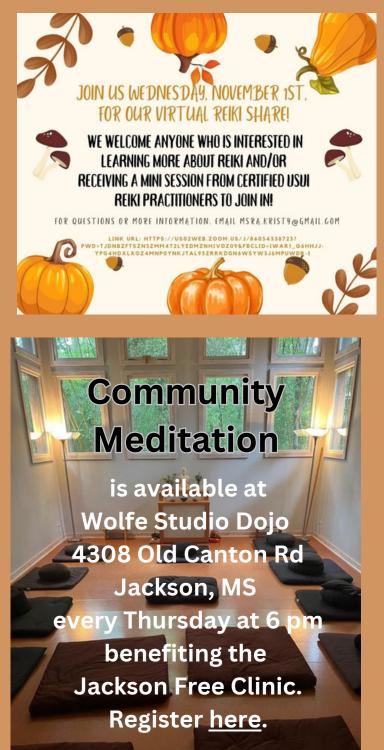

If you are not able to attend a Reiki Share in person. The MSRA holds a monthly virtual Reiki Share over zoom monthly on the first Wednesday of the month.

FOLLOW

& LIKE

**UFO Experiencer Group** 

1st Thursday of Each Month 6:30pm - 8:00pm Soul Synergy Wellness Center 3010 Lakeland Cove, Suite Z -1 Flowood, MS

### **Community Reiki Share**

6 - 8 PM November 15, 2023 Come to experience the healing energy of Reiki. Every Third Wednesday of the month. Come and go or stay.

Hosted by Russell Holley, Reiki Master Donations appreciated and go to support this event! Have questions? Text Russell at (601) 750-0987

The Mississippi Reiki Association invites you to join its **Community Reiki Share** 

at Soul Synergy Rocks and Crystals 3010 Lakeland Cove, Suite X Flowood, MS 39232

#### November 29th, 2023 at 6:50 PM

This event is free and open to the public. Non-MSRA practitioners are welcome to participate For more information, please contact Kristy at msra.kristy@gmail.com, or Nette at MSRA.netteW@gmail.com Want to be added to our Metaphysical business and services directory? Visit our <u>Submit a Listing page</u>.