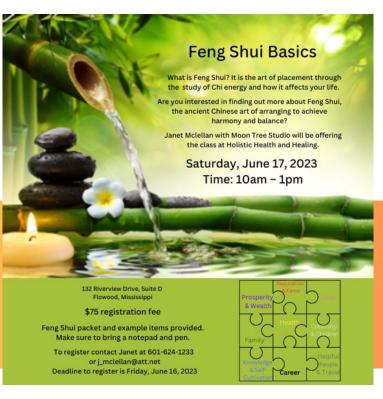

Janet McLellan with Moon Tree Studio is a Feng Shui Practitioner, Teacher, and Artist

<u>metaphysicalms.com</u>