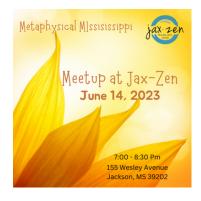

#### June 2023 Meetup

Can you believe we are approaching the midpoint of the year for 2023? Time flies when you are having fun, or trying to get through the work week. This summer is shaping up to be full of metaphysical opportunities. Check out some of those offerings here in the Metaphysical Mississippi Mashup Newsletter. Our next Meetup in June will be held at Jax-Zen in Jackson, MS. Jax-Zen last served as venue host for the Meetup in August of last year. It was a lovely evening getting to know the tribe in Midtown and experiencing the vibe that Jina and her staff have nurtured. If you have never visited this space or explored float therapy, this is a great opportunity to check it out. We recently had Jina Daniels, co-owner of Jax-Zen, on the podcast and had a lovely virtual visit with her. (This was her second appearance on the Metaphysical Mississippi Video Podcast. Check out the earlier episode from October 2022 for her origin story.)

Now, on Wednesday, June 14th from 7 -8:30 pm, we get to hang out in person and continue the conversation. Our theme for the evening will pick up from the recent interview with Jina, "Companion Planting within the Arts". We want to explore more about bringing art into your spiritual life and bringing your spiritual life into art. Art will be at the heART of this discussion. Don't worry if you think you are not an artist. Everyone is an artist in their own way. We will have a Community Canvas at the Meetup for those who would like to participate. So be prepared for some artistic fun if you feel so inclined. We look forward to seeing you there.