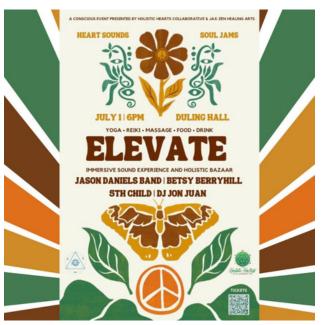

# June's Mashup

Check out some of the upcoming events later this summer.

This newsletter has clickable links to the event organizer's website or registration page.

Save the date! Planning is in progress for these events
with more information to come:
June 17th 6 PM to 8:30 PM New Moon HeARTual at Jax-Zen
June 28th 6:50 PM MSRA Community Reiki Share at Soul Synergy
July 22-23 Holistic Fair at Soul Synergy